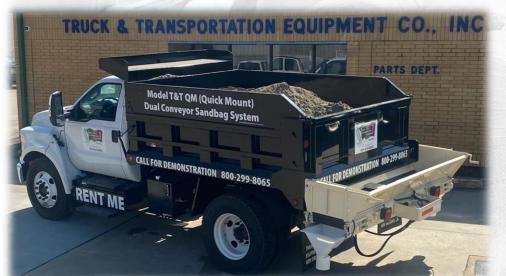

## Truck and Transportation Equipment Co., Inc Dual Conveyor Sandbag System

T&T Model QM (Quick Mount)

## **Features**

- Rapid Mount to any Hydraulically Operated Dump Truck Body
- High Capacity Capable of 1,200 Sandbags per Hour
- Simultaneously Fill from Both Discharge Points

## **Specifications**

- ✤ W-32" L-97.5" H-16"
- Conveyor Belting is Heavy Duty Hot Asphalt Type Reinforced Rubber
- Fabricated with 7 Gauge Steel
- Driven by 2 Hydraulic Motors rated @ 3 gal per minute, @ 1500 psi.
- \* All Electrical Circuitry is 12 Volt
- Painted as per Customer's Request

## CALL FOR DEMONSTRATION 800-299-8065

NEW ORLEANS.

For More Information Call 1-800-299-8065

website: www.truckandtransportation.com

OUIPMENT CO., INC

EW ORLEANS, LA